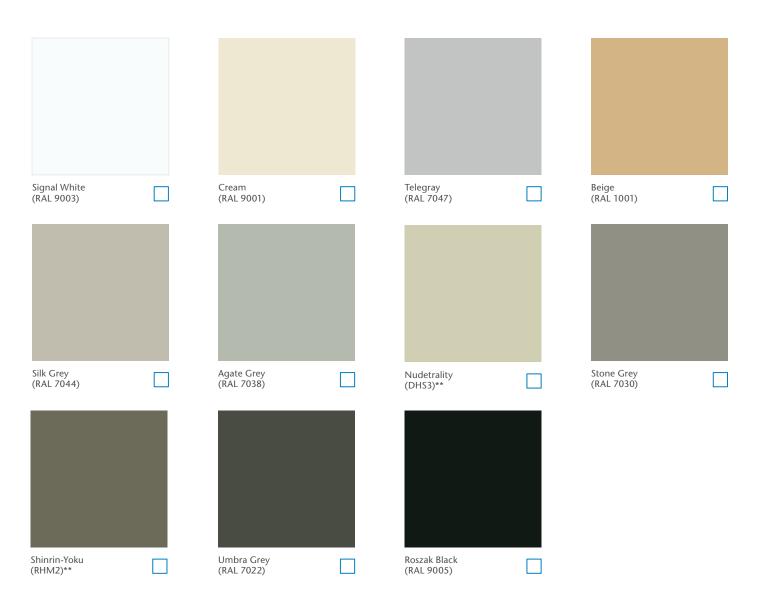

## PAINTED LANDING DOOR AND ENTRANCE FINISHES

## Please note that these images do not indicate the surface finish and actual colors may vary slightly.

Please contact your KONE Sales Professional for any required samples.

\*Provider is Sherwin Williams Powdura Epoxy Powder Coating EAS6-C000 Gray Primer. The painted doors and frames are semi gloss with a textured finish. \*\*These samples referenced are of a glossy finish. GET CONNECTED Scan this QR code or visit website to get in touch with a KONE Sales Professional: